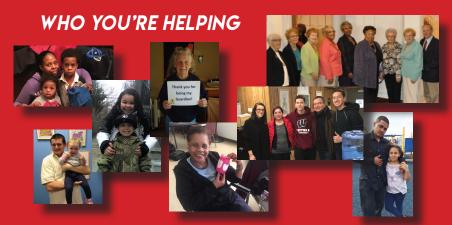

#### PAST CASINO NIGHT FESTIVITIES!

By supporting Casino Night, you will be empowering, assisting, and caring for local children, families, and seniors in crisis!

EAC NETWORK'S

CASIN

NIGHT

honoring

Louis A. Bruno, James Bruno, and Louis Guerra