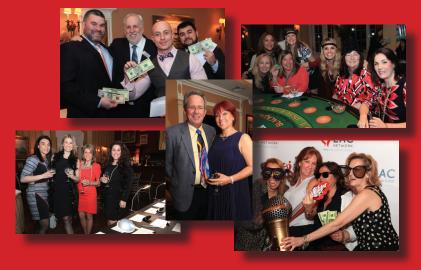

#### PAST CASINO NIGHT FESTIVITIES!

By supporting Casino Night, you will be empowering, assisting, and caring for local children, families, and seniors in crisis!

EAC NETWORK'S

CASIN

NIGHT

honoring

Louis A. Bruno, James Bruno, and Louis Guerra